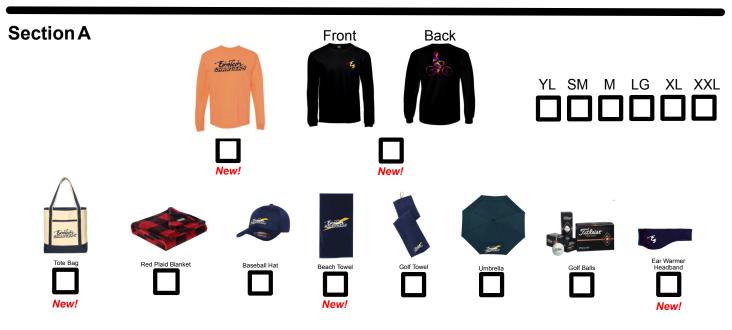

Student Name:\_\_\_\_\_ Email:\_\_\_\_\_ Phone:\_\_\_\_\_

Parent Name:\_\_\_\_\_

Please choose a **shirt** and **1 additional** item from Section A or choose only **1** item from Section B.

If you select items from Section A, **DO NOT** complete Section B.

**Please note:** Orders are placed for sizes selected. If you would like to exchange a size, you must wait until all semester orders are fulfilled; then, exchanges are subject to availability. If you would like to purchase additional items, please visit our website: www.theeinsteinschool.com