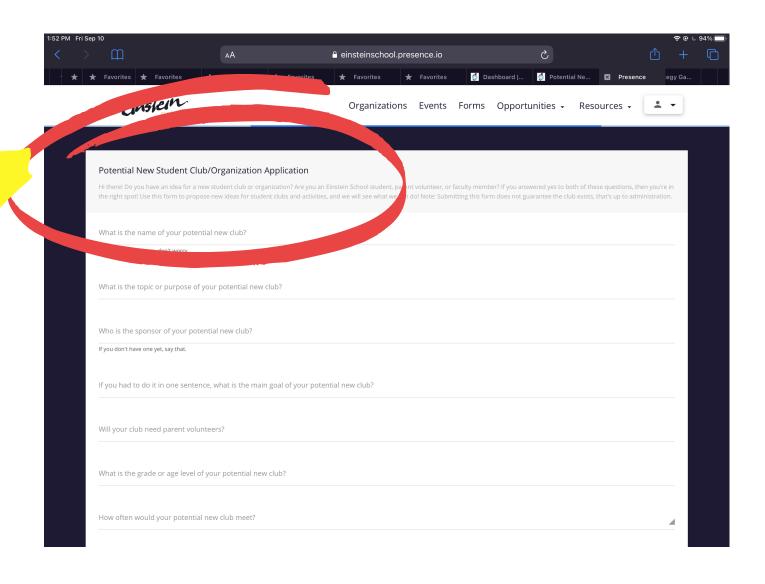

# 5 - How Do I Make My Own?

Go to Presence and click on Organizations

\* Einstein

Can't find something you're passionate about?

Organizations

CATEGORIES OPTIONS ## III

Archery Club

Art Club

Art Club

Astrology/Self-Awareness
Club

Classic Board and Card
Games

College and Career
Readiness (CCR)

Community Service

Scan the code here with your phone or tablet!

Organizations Events Resources - -

Use this form to propose a club and then also email garret@theeinsteinschool.com