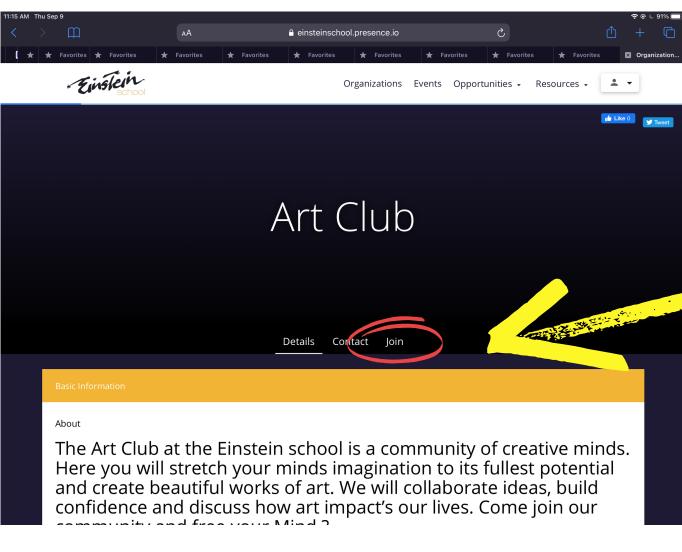

# 1 - How Do I Join a Club?

Go to Presence and click on Organizations

Organizations

Classic Board and Card

College and Career

Organizations Events Resources - -

Community Service

Open the page of the club you want to join

Click Join!

\* Einstein

Congrats! You're now a member!