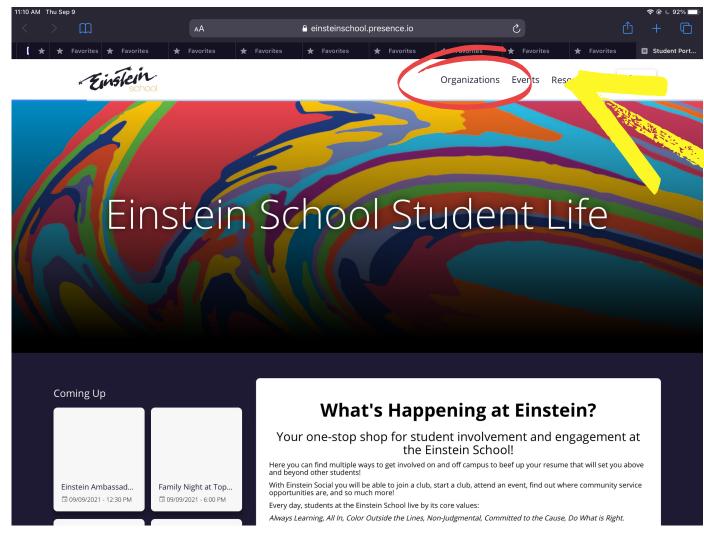

# 1 - How Do I Join a Club?

Go to Presence and click on Organizations

Organizations

Classic Board and Card

College and Career

Organizations Events Resources - -

Community Service

Open the page of the club you want to join

# 2 - How Do I Filter the Clubs?

Go to Presence and click on Organizations

Organizations Events Resources - -

Community Service

\* Einstein

Archery Club

Click on the type you're interested in

Classic Board and Card

#### 3 - How Do I Learn More?

and click on Organizations

Organizations Events Resources - - -

Community Service

\* Einstein

Q Search Organizations

Go to Presence

Scroll down!