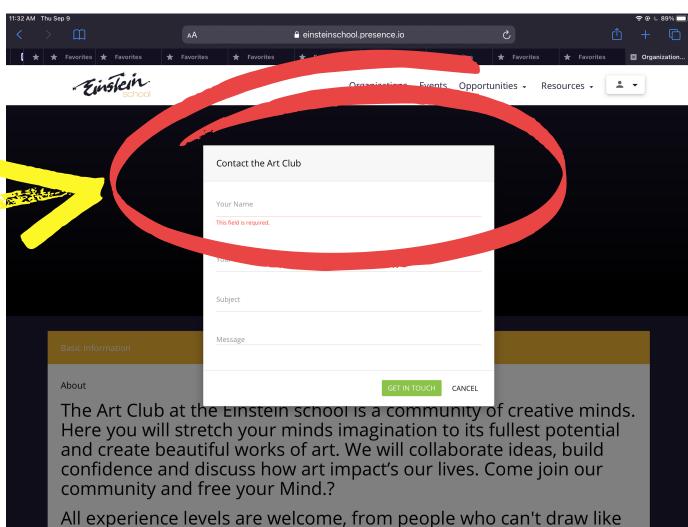

### 4 - How Do I Ask a Question?

Open the page of the club you want to ask about

Congrats! Use this form to contact the club sponsor!

Go to Presence and click on Organizations

Click Contact!