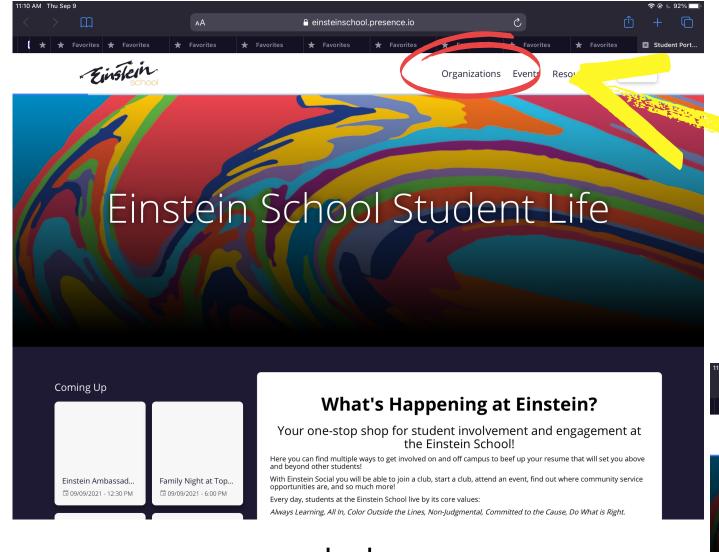

# 1 - How Do I Join a Club?

Go to Presence and click on Organizations

Organizations

Classic Board and Card

College and Career

Organizations Events Resources - -

Community Service

Open the page of the club you want to join

# 2 - How Do I Filter the Clubs?

Go to Presence and click on Organizations

Organizations Events Resources - -

Community Service

\* Einstein

Archery Club

Click on the type you're interested in

Classic Board and Card

#### 3 - How Do I Learn More?

and click on Organizations

Organizations Events Resources - - -

Community Service

\* Einstein

Q Search Organizations

Go to Presence

Scroll down!

# 6 - How Do I Hear About Events?

Open the page of the event you are curious about

Congrats! Accept the invite, and it's now in your calendar!

Go to Presence and click on Events

After reading about it, click "Add to Calendar" to save it