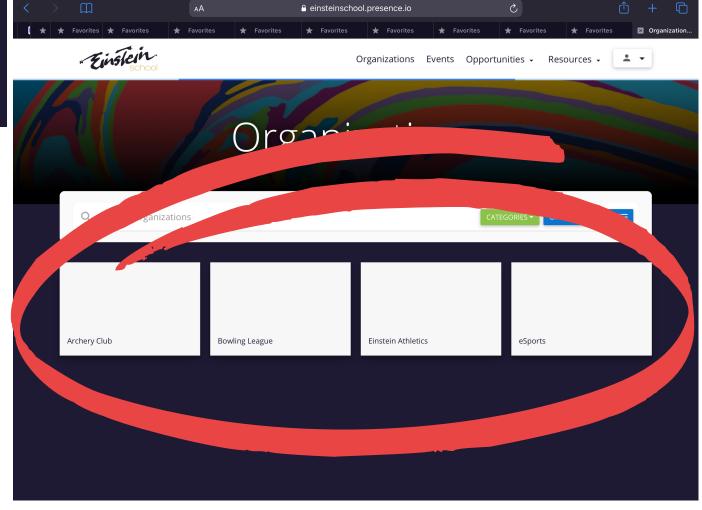

# 2 - How Do I Filter the Clubs?

Go to Presence and click on Organizations

Organizations Events Resources - -

Community Service

\* Einstein

Archery Club

Click on the type you're interested in

Classic Board and Card

College and Career

Organizations

Congrats! You're now looking at just the clubs you want