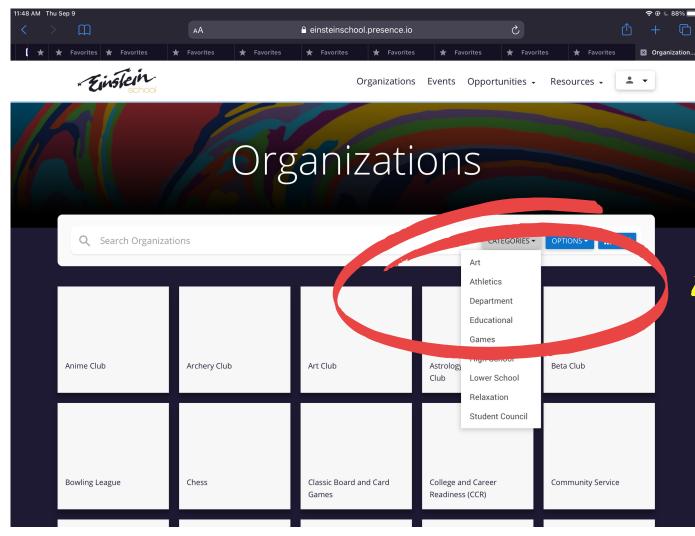

# 2 - How Do I Filter the Clubs?

Go to Presence and click on Organizations

Organizations Events Resources - -

Community Service

\* Einstein

Archery Club

Click on the type you're interested in

Classic Board and Card

# 5 - How Do I Make My Own?

Go to Presence and click on Organizations

\* Einstein

Can't find something you're passionate about?

Organizations

CATEGORIES OPTIONS ## III

Archery Club

Art Club