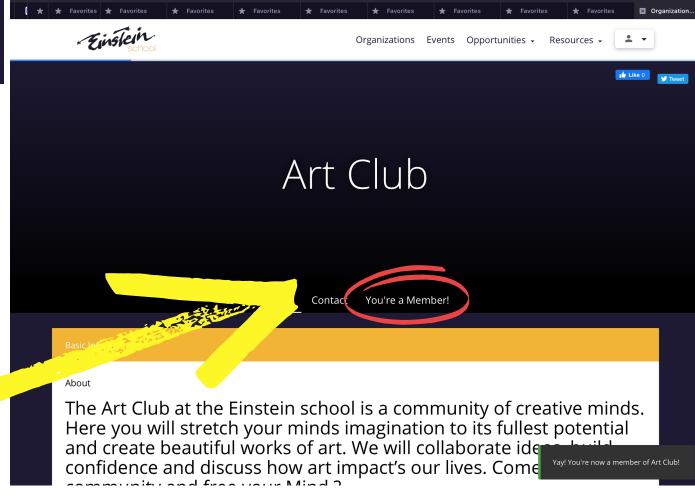

# 2021-2022 PRESENCE HOW TO & FAQ

| How Do I Join A Club?       | 1 |
|-----------------------------|---|
| How Do I Filter the Clubs?  | 2 |
| How Do I Learn More?        | 3 |
| How Do I Ask A Question?    | 4 |
| How Do I Make My Own?       | 5 |
| How Do I Hear About Events? | 6 |

# 1 - How Do I Join a Club?



Go to Presence and click on Organizations

Organizations

Classic Board and Card

College and Career

Organizations Events Resources - -

Community Service

Open the page of the club you want to join



Click Join!

\* Einstein



Congrats! You're now a member!

# 2 - How Do I Filter the Clubs?



Go to Presence and click on Organizations

Organizations Events Resources - -

Community Service

\* Einstein

Archery Club





Click on the type you're interested in

Classic Board and Card

College and Career

Organizations

Congrats! You're now looking at just the clubs you want





#### 3 - How Do I Learn More?



and click on Organizations

Organizations Events Resources - - -

Community Service

\* Einstein

Q Search Organizations

Go to Presence





Scroll down!





Organizations

Classic Board and Card

College and Career

### 4 - How Do I Ask a Question?



Open the page of the club you want to ask about



Congrats! Use this form to contact the club sponsor!

Go to Presence and click on Organizations



Cli