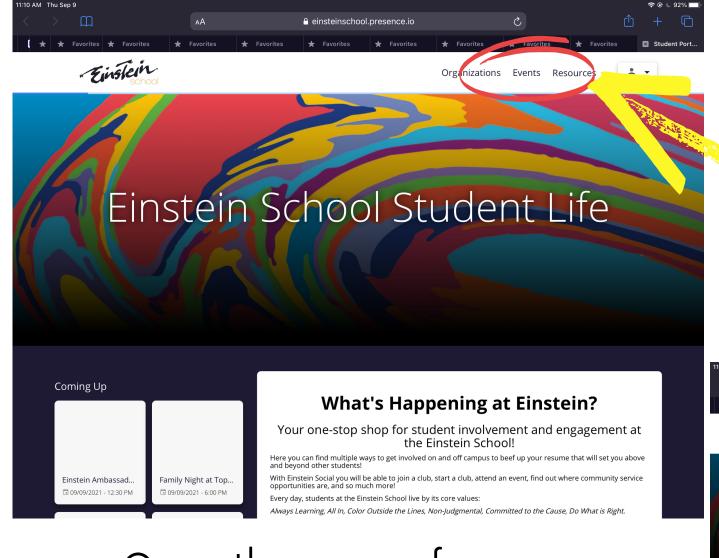

# 6 - How Do I Hear About Events?

Open the page of the event you are curious about

Congrats! Accept the invite, and it's now in your calendar!

Go to Presence and click on Events

After reading about it, click "Add to Calendar" to save it