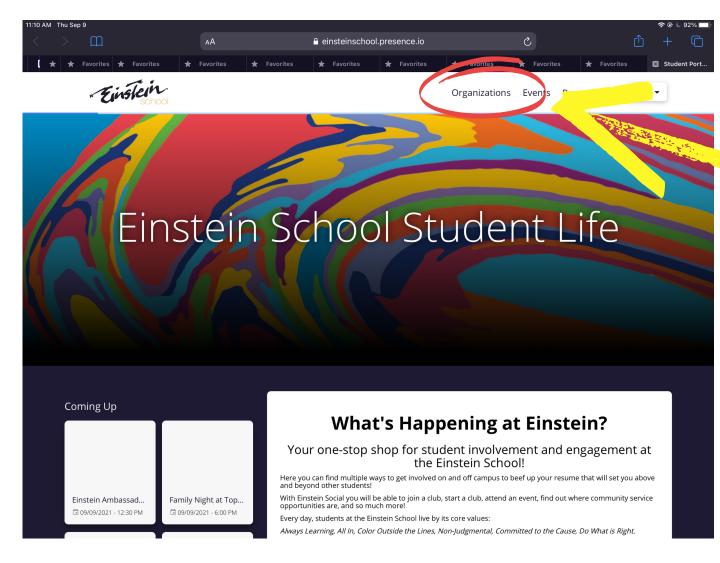

# 1 - How Do I Join a Club?

Go to Presence and click on Organizations

Organizations

Classic Board and Card

College and Career

Organizations Events Resources - -

Community Service

Open the page of the club you want to join

# 2 - How Do I Filter the Clubs?

Go to Presence and click on Organizations

Organizations Events Resources - -

Community Service

\* Einstein

Archery Club

Click on the type you're interested in

Classic Board and Card

#### 3 - How Do I Learn More?

and click on Organizations

Organizations Events Resources - - -

Community Service

\* Einstein

Q Search Organizations

Go to Presence

Scroll down!