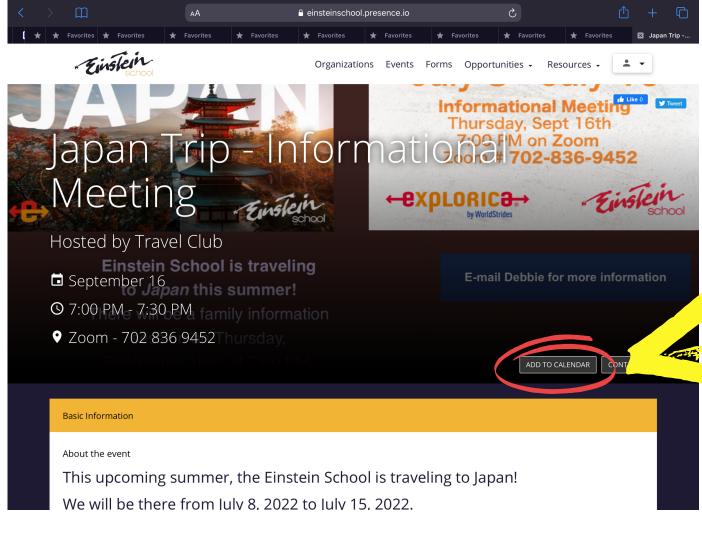

# 6 - How Do I Hear About Events?

Open the page of the event you are curious about

Congrats! Accept the invite, and it's now in your calendar!

Go to Presence and click on Events

After reading about it, click "Add to Calendar" to save it