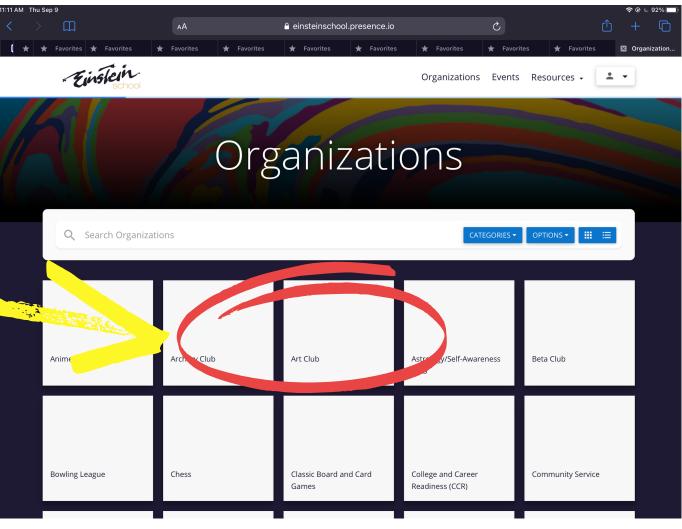

# 2 - How Do I Filter the Clubs?

Go to Presence and click on Organizations

Organizations Events Resources - -

Community Service

\* Einstein

Archery Club

Click on the type you're interested in

Classic Board and Card

# 5 - How Do I Make My Own?

Go to Presence and click on Organizations

\* Einstein

Can't find something you're passionate about?

Organizations

CATEGORIES OPTIONS ## III

Archery Club

Art Club