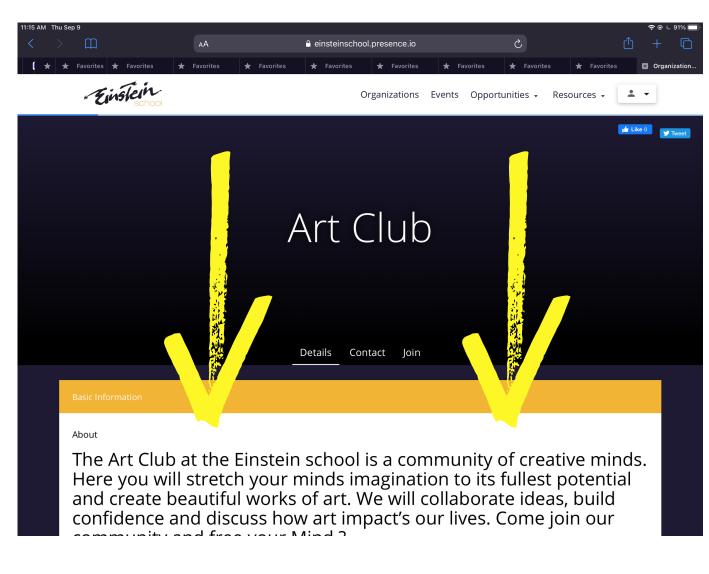

### 4 - How Do I Ask a Question?

Open the page of the club you want to ask about

Congrats! Use this form to contact the club sponsor!

Go to Presence and click on Organizations

Click Contact!