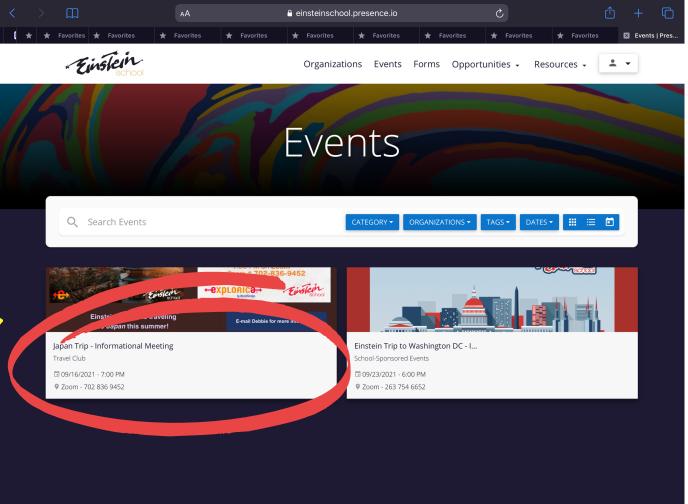

# 6 - How Do I Hear About Events?

Open the page of the event you are curious about

Congrats! Accept the invite, and it's now in your calendar!

Go to Presence and click on Events

After reading about it, click "Add to Calendar" to save it