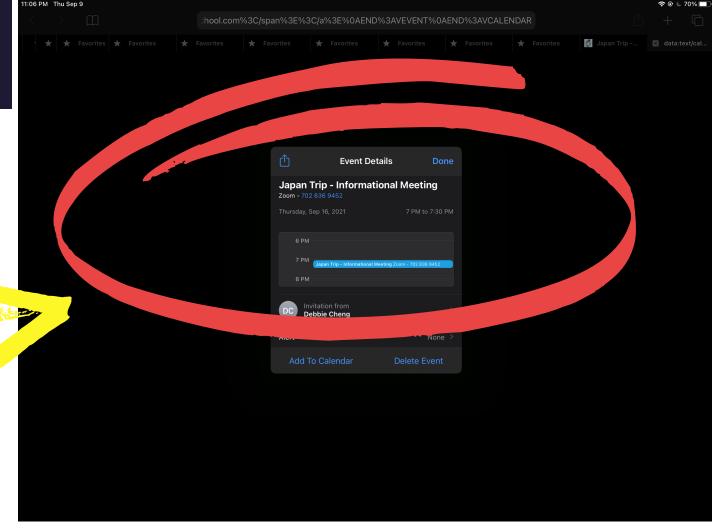

# 6 - How Do I Hear About Events?

Open the page of the event you are curious about

Congrats! Accept the invite, and it's now in your calendar!

Go to Presence and click on Events

After reading about it, click "Add to Calendar" to save it