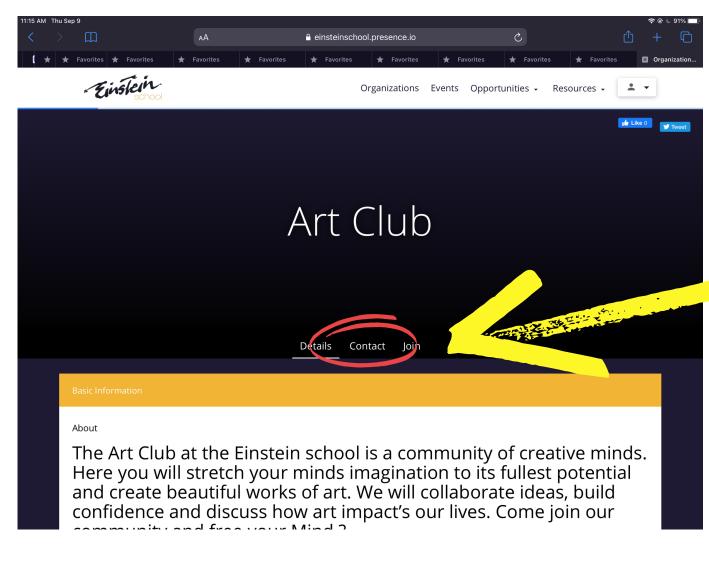

### 4 - How Do I Ask a Question?

Open the page of the club you want to ask about

Congrats! Use this form to contact the club sponsor!

Go to Presence and click on Organizations

Click Contact!