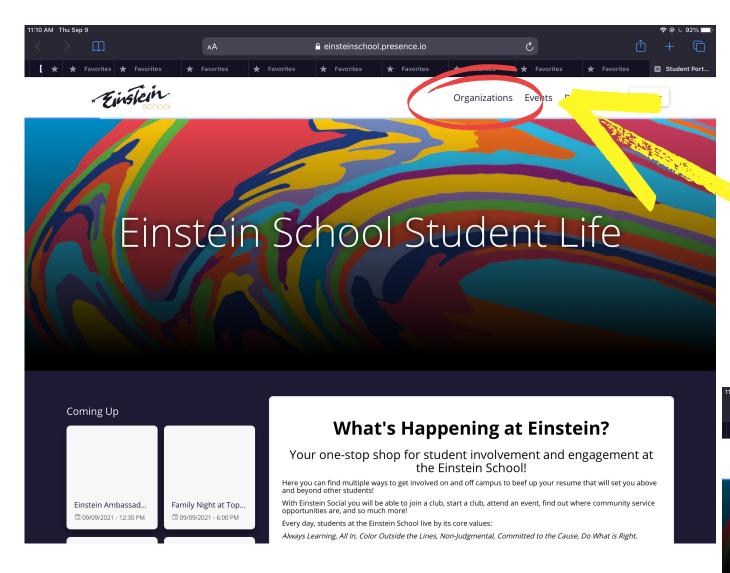

# 1 - How Do I Join a Club?

Go to Presence and click on Organizations

Organizations

Classic Board and Card

College and Career

Organizations Events Resources - -

Community Service

Open the page of the club you want to join

# 2 - How Do I Filter the Clubs?

Go to Presence and click on Organizations

Organizations Events Resources - -

Community Service

\* Einstein

Archery Club

Click on the type you're interested in

Classic Board and Card

#### 3 - How Do I Learn More?

and click on Organizations

Organizations Events Resources - - -

Community Service

\* Einstein

Q Search Organizations

Go to Presence

Scroll down!