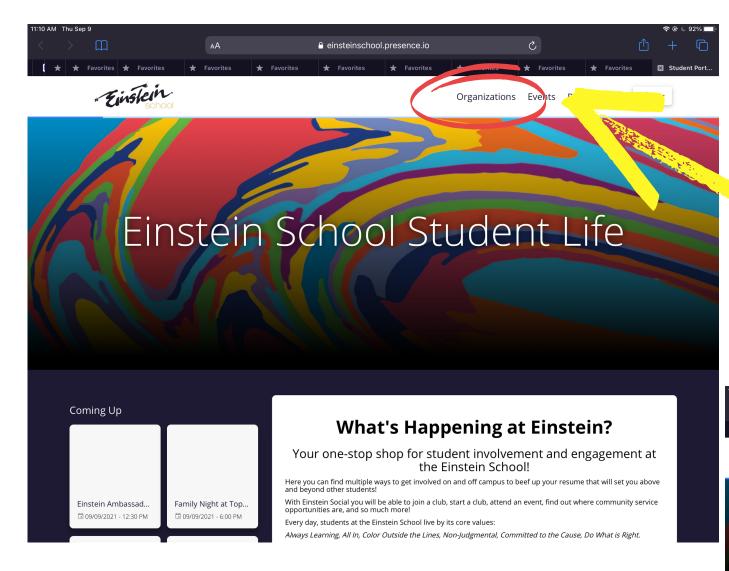

# 1 - How Do I Join a Club?

Go to Presence and click on Organizations

Organizations

Classic Board and Card

College and Career

Organizations Events Resources - -

Community Service

Open the page of the club you want to join